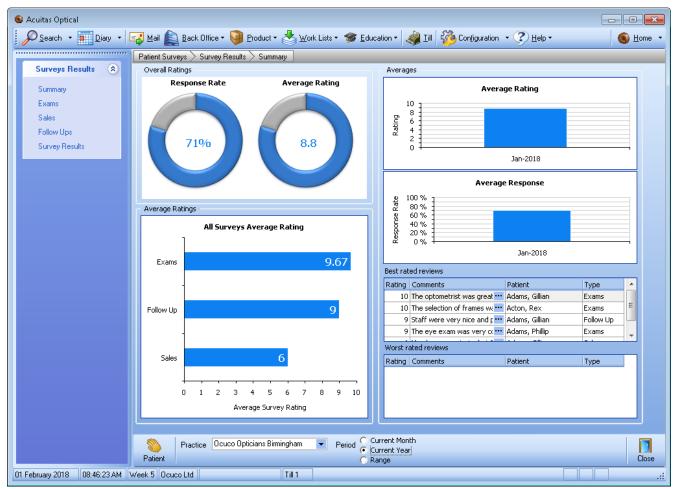

The Survey page is meant to be minimalist and clean, so that the patient can fill it up quickly, improving the response rate of the surveys.

Within Acuitas, the user can monitor different figures in the Survey Dashboard, such as the Response Rate, Average Ratings, monthly comparisons, etc.