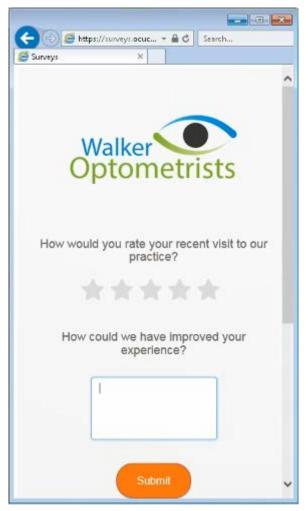

### 8 Survey SMS - Survey Configuration

A new function has been added to allow the business to send Survey SMS text to patients to obtain feedback relating to their visits and products they purchased. This change relates to the configuration options added in the system where the business can set up templates, and delivery settings for up to three survey types, Exam Survey, Sales Survey, and Sales Follow up Survey.

The Survey page is meant to be minimalist and clean, so that the patient can fill it up quickly, improving the response rate of the surveys.

Within Acuitas, the user can monitor different figures in the Survey Dashboard, such as the Response Rate, Average Ratings, monthly comparisons, etc.