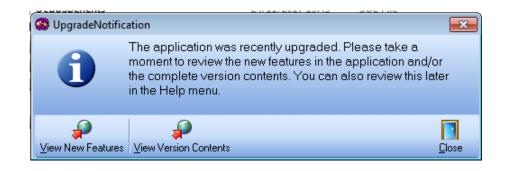

# 7 Upgrade Notifications and Documentation in the Application

A new feature has been added to the application which (a) informs each user individually of a version upgrade on their first use of the application after the upgrade and (b) provides links to two published documents about the version upgrade; a release highlights and a version contents document.

Links to these documents are also included in the Help menu.

- • × 📵 Acuitas Optical 🔑 Search 🔹 🛃 Mail 🚉 Back Office = 🤪 Product = 🖑 Work Lists = 🐲 Education = 🏟 Iill 🍪 Configuration 📼 🕐 Help = (<u>€)</u> <u>H</u>ome → ..... Help > New Features OCUCO ACUITAS VERSIONS **VERSION 2.0.76 VERSION 2.0.77 VERSION 2.0.78** 🔀 Send message Close 08 February 2018 08:41:03 Week 6 Ocuco Ltd. 