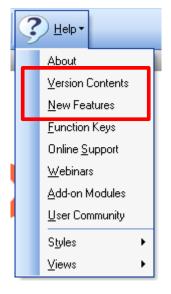

## 4 New Help / User Community Page

A set of new links have been added to the Help menu to allow users easy access to the following web pages:

Acuitas User Community: this new web page informs users about the upcoming release and new features.

Acuitas Add-on Modules: users can view and order the available Add-on features for the application.

Webinars: this web page provides the user with information about upcoming webinars and a form to register as an attendee.

Links to these documents are also included in the Help menu.

- • × 📵 Acuitas Optical 🔑 Search 🔹 🛃 Mail 🚉 Back Office = 🤪 Product = 🖑 Work Lists = 🐲 Education = 🏟 Iill 🍪 Configuration 📼 🕐 Help = (<u>€)</u> <u>H</u>ome → ..... Help > New Features OCUCO ACUITAS VERSIONS **VERSION 2.0.76 VERSION 2.0.77 VERSION 2.0.78** 🔀 Send message Close 08 February 2018 08:41:03 Week 6 Ocuco Ltd. 

When one of the options is selected, the page is displayed within Acuitas.